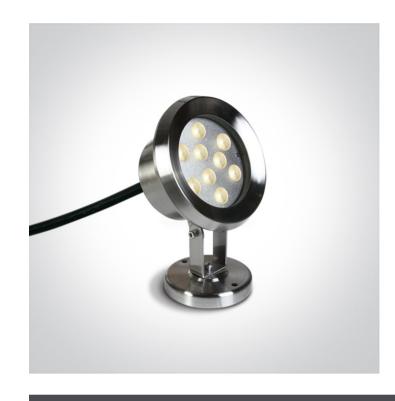

# **Product Datasheet**

20 Garden & Underwater>The LED Underwater Range Stainless steel

69064C/C

9W underwater LED spot, IP68.

Underwater only / 2m max depth.

Requires 24V driver.

Complies with standard EN60598-1 and any other specific standards.

#### **Physical Specification**

| Item Group           | 20 Garden & Underwater                   |
|----------------------|------------------------------------------|
| Family               | The LED Underwater Range Stainless steel |
| Order Code           | 69064C/C                                 |
| Colour               | Stainless Steel                          |
| Material             | Stainless Steel 316                      |
| Shape                | Circular                                 |
| Height               | 210mm                                    |
| Diameter             | 143mm                                    |
| Recessed wall        | Yes                                      |
| Surface Floor/Ground | Yes                                      |
| Underwater           | Yes                                      |
| Adjustable           | 2 Directions                             |