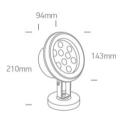

#### Dimensions

#### **Physical Specification**

| Item Group           | 20 Garden & Underwater                   |
|----------------------|------------------------------------------|
| Family               | The LED Underwater Range Stainless steel |
| Order Code           | 69064C/C                                 |
| Colour               | Stainless Steel                          |
| Material             | Stainless Steel 316                      |
| Shape                | Circular                                 |
| Height               | 210mm                                    |
| Diameter             | 143mm                                    |
| Recessed wall        | Yes                                      |
| Surface Floor/Ground | Yes                                      |
| Underwater           | Yes                                      |
| Adjustable           | 2 Directions                             |