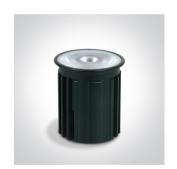

# 25 Lamps>MR16 LED Dimmable

7307M/W

IP65 700mA LED module suitable for MR16 fittings.

Suitable for residential and commercial applications.

Complies with standard EN62560 and any other specific standards.

### **Physical Specification**

| Item Group | 25 Lamps          |
|------------|-------------------|
| Family     | MR16 LED Dimmable |
| Order Code | 7307M/W           |
| Colour     | Black             |
| Shape      | Circular          |
| Height     | 56mm              |
| Diameter   | 50mm              |