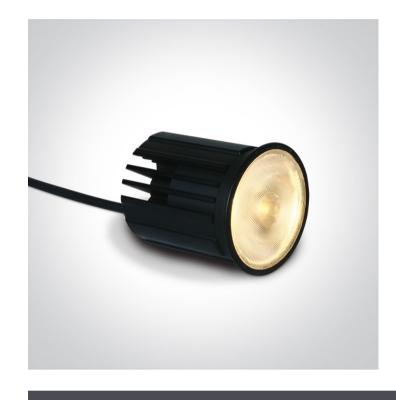

# 25 Lamps>MR16 LED Dimmable

7307M/W

IP65 700mA LED module suitable for MR16 fittings.

Suitable for residential and commercial applications.

Complies with standard EN62560 and any other specific standards.

### **Physical Specification**

| Item Group | 25 Lamps          |
|------------|-------------------|
| Family     | MR16 LED Dimmable |
| Order Code | 7307M/W           |
| Colour     | Black             |
| Shape      | Circular          |
| Height     | 56mm              |
| Diameter   | 50mm              |