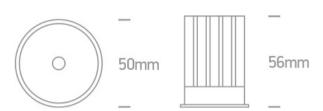

### Dimensions

### **Physical Specification**

| Item Group | 25 Lamps          |
|------------|-------------------|
| Family     | MR16 LED Dimmable |
| Order Code | 7307M/W           |
| Colour     | Black             |
| Shape      | Circular          |
| Height     | 56mm              |
| Diameter   | 50mm              |