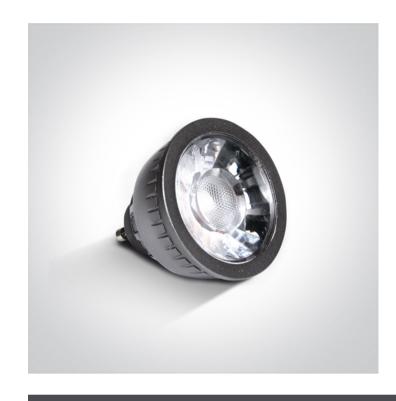

## 7306KGD/C/45

MR16 GU10 Triac dimmable COB LED 6,5W 230V AC lamp.

Suitable for residential and commercial applications.

Complies with standard EN62560 and any other specific standards.

#### Gallery

#### **Physical Specification**

| Item Group | 25 Lamps               |
|------------|------------------------|
| Family     | Dimmable MR16 GU10 LED |
| Order Code | 7306KGD/C/45           |
| Shape      | Circular               |
| Height     | 58mm                   |
| Diameter   | 50mm                   |