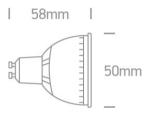

#### Dimensions

#### **Physical Specification**

| Item Group | 25 Lamps               |
|------------|------------------------|
| Family     | Dimmable MR16 GU10 LED |
| Order Code | 7306KGD/C/45           |
| Shape      | Circular               |
| Height     | 58mm                   |
| Diameter   | 50mm                   |