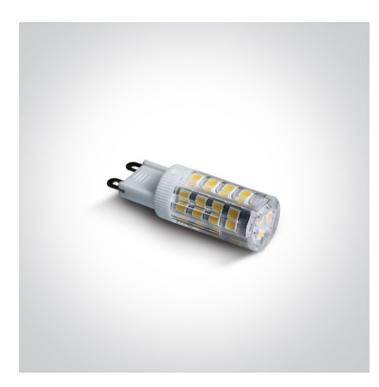

# 25 Lamps>G9 LED Dimmable

# 7103ALGD/W

## Triac dimmable SMD LED G9 3,5W 230V AC lamp.

Suitable for residential and commercial applications.

Complies with standard EN62560 and any other specific standards.

#### G9 LED Dimmable

| Order Code | 7103ALGD/W |
|------------|------------|
| Shape      | Circular   |
| Height     | 50mm       |
| Diameter   | 16mm       |

| Gear          | No            |
|---------------|---------------|
|               |               |
| Lamp          |               |
| Input Type    | Mains Voltage |
| Input Voltage | 220-240V      |
| 50 Hz         | Yes           |
| 60 Hz         | Yes           |
| Power(Watts)  | 3,5W          |
| Lamp Type     | LED           |
| Lamp Holder   | G9            |
| LED Type      | SMD           |
| LED Brand     | Sanan         |
| Dimmable      | Yes           |
| Dimmer type   | Triac         |