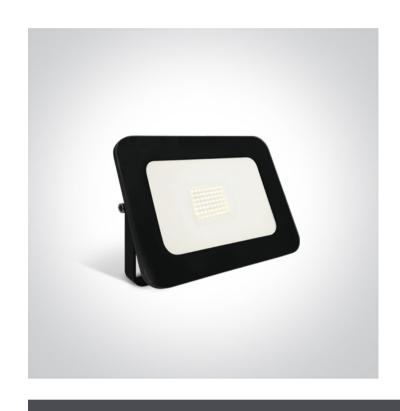

# 7028CG/B/C

50W AC LED flood light with adjustable mounting bracket.

IP65 rated for outdoor use.

Complies with standard EN60598-1 and any other specific standards.

Downloads

Dimensions

#### **Physical Specification**

| Item Group        | 21 Industrial & Floodlights       |
|-------------------|-----------------------------------|
| Family            | The Glass Face AC LED Floodlights |
| Order Code        | 7028CG/B/C                        |
| Colour            | Black                             |
| Material          | Die Cast                          |
| Diffuser Material | Glass                             |
| Shape             | Rectangular                       |
| Length            | 250mm                             |
| Width             | 190mm                             |
| Height            | 40mm                              |
| Surface Ceiling   | Yes                               |
| Surface Wall      | Yes                               |