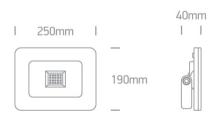

#### **Physical Specification**

| Item Group        | 21 Industrial & Floodlights       |
|-------------------|-----------------------------------|
| Family            | The Glass Face AC LED Floodlights |
| Order Code        | 7028CG/B/C                        |
| Colour            | Black                             |
| Material          | Die Cast                          |
| Diffuser Material | Glass                             |
| Shape             | Rectangular                       |
| Length            | 250mm                             |
| Width             | 190mm                             |
| Height            | 40mm                              |
| Surface Ceiling   | Yes                               |
| Surface Wall      | Yes                               |