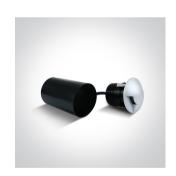

## **Product Datasheet**

19 Wall Recessed & Inground>The Inground Medium Series LED Aluminium

69016/W



3W COB LED inground, aluminium, for path illumination., IK08, IP67.

Supplied with non-dimmable LED driver.

Complies with standard EN60598-1 and any other specific standards.



Downloads









Dimensions



#### Gallery



#### Physical Specification

| Item Group | 19 Wall Recessed & Inground              |
|------------|------------------------------------------|
| Family     | The Inground Medium Series LED Aluminium |
| Order Code | 69016/W                                  |
| Colour     | Aluminium                                |
| Material   | Aluminium                                |
| Shape      | Circular                                 |
| Height     | 105mm                                    |

| Diameter             | 88mm                 |
|----------------------|----------------------|
| Cutout Hole Diameter | 77mm                 |
| Inground             | Yes                  |
| Depth Required       | 105mm+300mm drainage |
| Indoor               | Yes                  |
| Outdoor