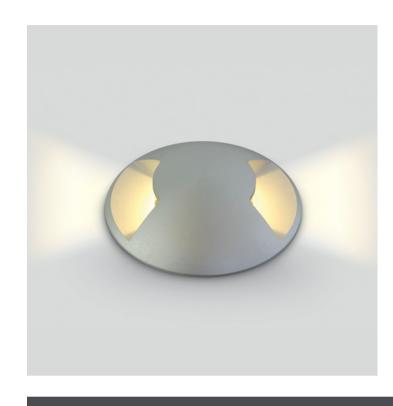

## **Product Datasheet**

19 Wall Recessed & Inground>The Inground Medium Series LED Aluminium

69016/W

3W COB LED inground, aluminium, for path illumination., IK08, IP67.

Supplied with non-dimmable LED driver.

#### Gallery