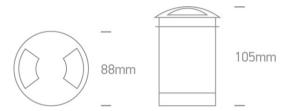

#### Physical Specification

| Item Group | 19 Wall Recessed & Inground              |
|------------|------------------------------------------|
| Family     | The Inground Medium Series LED Aluminium |
| Order Code | 69016/W                                  |
| Colour     | Aluminium                                |
| Material   | Aluminium                                |
| Shape      | Circular                                 |
| Height     | 105mm                                    |

| Diameter             | 88mm                 |
|----------------------|----------------------|
| Cutout Hole Diameter | 77mm                 |
| Inground             | Yes                  |
| Depth Required       | 105mm+300mm drainage |
| Indoor               | Yes                  |
| Outdoor              | Yes                  |
| IK Rating            | 8                    |
|                      |                      |
|                      |                      |