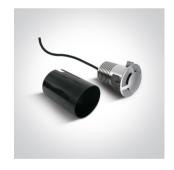

www.1-light.eu

19 Wall Recessed & Inground>The Inground Medium Series GU10 Aluminium

69016AG

Inground MR16 fitting with GU10 lampholder, IK10, IP67.

Complies with standard EN60598-1 and any other specific standards.

## Gallery