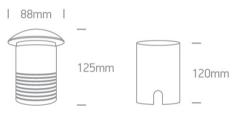

Downloads

Dimensions

## **Physical Specification**

| Item Group | 19 Wall Recessed & Inground               |
|------------|-------------------------------------------|
| Family     | The Inground Medium Series GU10 Aluminium |
| Order Code | 69016AG                                   |
| Colour     | Aluminium                                 |
| Material   | Aluminium                                 |
| Shape      | Circular                                  |
| Height     | 125mm                                     |
|            |                                           |

| Diameter                   | 88mm                 |
|----------------------------|----------------------|
| Cutout Hole Diameter       | 80mm                 |
| Inground                   | Yes                  |
| Depth Required             | 130mm+300mm drainage |
| Indoor                     | Yes                  |
| Outdoor                    | Yes                  |
| IK Rating                  | 10                   |
|                            |                      |
| Electrical Characteristics |                      |
|                            |                      |
| Gear                       | No                   |
|                            |                      |
| Fitting + Driver           |                      |
| Input Voltage              | 100-240V             |
| 50 Hz                      | Yes                  |
| 60 Hz                      | Yes                  |
| Safety Class               |                      |
| Power(Watts)               | 10VV                 |
| IP Rating                  | IP67                 |
| Light Source               | Replaceable lamp     |
| Lamp Holder                | GU10                 |
| Number of Lamps            | 1                    |
| Dimmable                   | N/A                  |
| Cable Length               | 200cm                |
| F Mark                     | F                    |
|                            |                      |
| Illumination Data          |                      |
|                            |                      |
| Illumination Diagram       |                      |
|                            |                      |
| Packing Info               |                      |
| Box Length                 | 18,5cm               |
|                            |                      |
|                            |                      |