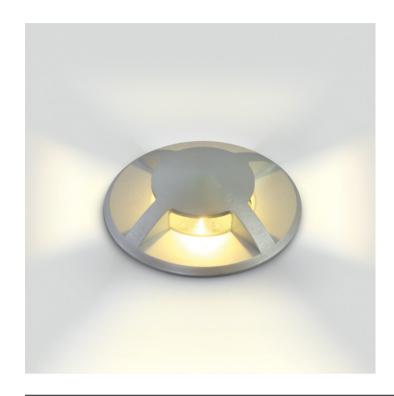

www.1-light.eu

19 Wall Recessed & Inground>The Inground Medium Series GU10 Aluminium

69016AG

Inground MR16 fitting with GU10 lampholder, IK10, IP67.

Complies with standard EN60598-1 and any other specific standards.

## Gallery