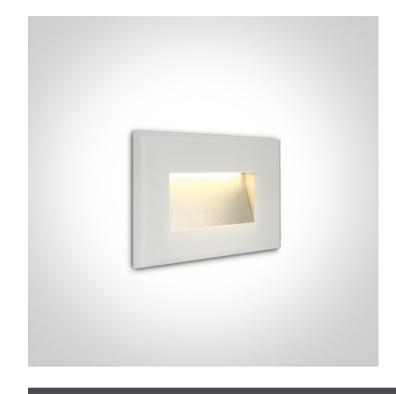

## **Product Datasheet**

19 Wall Recessed & Inground>The Glass Face Recessed Lights

68076/W/W

4W Glass SMD LED recessed wall light, IP65.

AC LED

Complies with standard EN60598-1 and any other specific standards.

#### **Physical Specification**

| Item Group         | 19 Wall Recessed & Inground    |
|--------------------|--------------------------------|
| Family             | The Glass Face Recessed Lights |
| Order Code         | 68076/W/W                      |
| Colour             | White                          |
| Material           | Glass                          |
| Shape              | Rectangular                    |
| Length             | 120mm                          |
| Width              | 80mm                           |
| Height             | 36mm                           |
| Cutout Hole Width  | 115mm                          |
| Cutout Hole Length | 70mm                           |
| Recessed wall      | Yes                            |