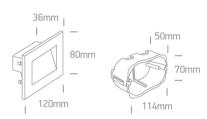

#### **Physical Specification**

| Item Group         | 19 Wall Recessed & Inground    |
|--------------------|--------------------------------|
| Family             | The Glass Face Recessed Lights |
| Order Code         | 68076/W/W                      |
| Colour             | White                          |
| Material           | Glass                          |
| Shape              | Rectangular                    |
| Length             | 120mm                          |
| Width              | 80mm                           |
| Height             | 36mm                           |
| Cutout Hole Width  | 115mm                          |
| Cutout Hole Length | 70mm                           |
| Recessed wall      | Yes                            |

| Depth Required                | 55mm          |
|-------------------------------|---------------|
| Indoor                        | Yes           |
| Outdoor                       | Yes           |
| Adjustable                    | No            |
|                               |               |
| Electrical Characteristics    |               |
| - Libetifeat Offaracteristics |               |
| Gear                          | No            |
|                               |               |
| Fitting + Driver              |               |
| Input Voltage                 | 220-240V      |
| 50 Hz                         | Yes           |
| 60 Hz                         | Yes           |
| Safety Class                  |               |
| Power(Watts)                  | 4W            |
| IP Rating                     | IP65          |
| Light Source                  | LED built in  |
| Dimmable                      | No            |
| F Mark                        | F             |
|                               |               |
| Ilumination Data              |               |
|                               |               |
| Colour Temperature            | 3000K         |
| Lumen Output                  | 300lm         |
| Light Efficiency              | 75lm/W        |
| CRI                           | 80            |
| Illumination Diagram          |               |
| Dark Light                    | Yes           |
|                               |               |
| Packing Info                  |               |
| Dec /Ocates                   | 40            |
| Pcs/Carton                    | 12            |
| Barcode                       | 5291889059431 |