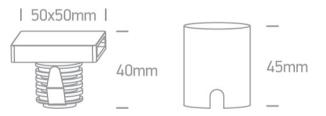

| Length               | 50mm |
|----------------------|------|
| Width                | 50mm |
| Height               | 45mm |
| Cutout Hole Diameter | 35mm |
| Recessed wall        | Yes  |
| Depth Required       | 55mm |
| Indoor               | Yes  |
| Outdoor              | Yes  |
| IK Rating            | 8    |
|                      |      |