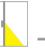

## Illumination Data

| Colour Temperature   | 3000K  |
|----------------------|--------|
| Lumen Output         | 100lm  |
| Light Efficiency     | 50lm/W |
| CRI                  | 90     |
| Illumination Diagram |        |
| Dark Light           | Yes    |
|                      |        |