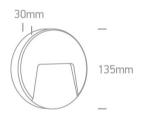

## **Physical Specification**

| Item Group        | 13 Wall & Ceiling LED |
|-------------------|-----------------------|
| Family            | Outdoor Dark Lights   |
| Order Code        | 67414/W/W             |
| Colour            | White                 |
| Material          | ABS                   |
| Diffuser Material | PC                    |
| Shape             | Circular              |
| Height            | 30mm                  |
| Diameter          | 135mm                 |
| Surface Wall      | Yes                   |
| Indoor            | Yes                   |
| Outdoor           | Yes                   |