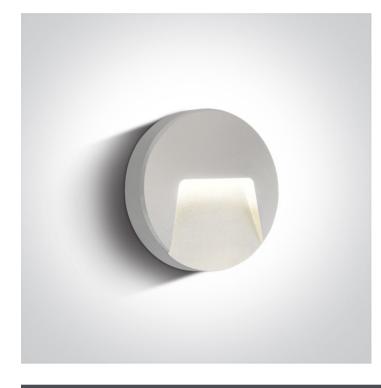

## **Product Datasheet**

13 Wall & Ceiling LED>Outdoor Dark Lights

67414/W/W

3W AC LED wall light, IP65, ideal for both indoor and outdoor installation.

Complies with standard EN60598-1 and any other specific standards.

## **Physical Specification**

| Item Group        | 13 Wall & Ceiling LED |
|-------------------|-----------------------|
| Family            | Outdoor Dark Lights   |
| Order Code        | 67414/W/W             |
| Colour            | White                 |
| Material          | ABS                   |
| Diffuser Material | PC                    |
| Shape             | Circular              |
| Height            | 30mm                  |
| Diameter          | 135mm                 |
| Surface Wall      | Yes                   |
| Indoor            | Yes                   |
| Outdoor           | Yes                   |