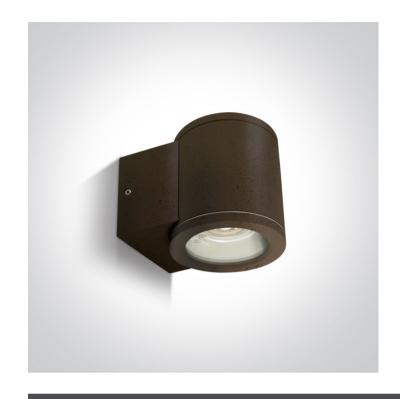

## 67400A/BR

10W MR16 GU10 Die Cast, Outdoor Wall Light.

Complies with standard EN60598-1 and any other specific standards

Downloads

Dimensions

## **Physical Specification**

| Item Group   | 12 Wall & Ceiling                     |
|--------------|---------------------------------------|
| Family       | The GU10 Outdoor Wall Lights Die cast |
| Order Code   | 67400A/BR                             |
| Colour       | Rust Brown                            |
| Material     | Die Cast                              |
| Shape        | Circular                              |
| Height       | 90mm                                  |
| Diameter     | 80mm                                  |
| Surface Wall | Yes                                   |
| Indoor       | Yes                                   |
| Outdoor      | Yes                                   |
| Adjustable   | No                                    |