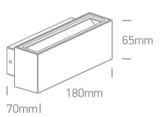

## 67374A/AN/W

2x6W LED wall light, IP54, ideal for both indoor and outdoor installation.

Complete with driver.

Complies with standard EN60598-1 and any other specific standards.

Downloads

Dimensions

#### **Physical Specification**

| Item Group | 13 Wall & Ceiling LED                  |
|------------|----------------------------------------|
| Family     | Outdoor Wall Up & Down Lights Die cast |
| Order Code | 67374A/AN/W                            |
| Colour     | Anthracite                             |
| Material   | Die Cast                               |
| Shape      | Rectangular                            |
| Length     | 180mm                                  |

| Width                                  | 70mm            |
|----------------------------------------|-----------------|
| Height                                 | 65mm            |
| Surface Wall                           | Yes             |
| Indoor                                 | Yes             |
| Outdoor                                | Yes             |
| Adjustable                             | No              |
| Electrical Characteristics             |                 |
| Electrical Characteristics             |                 |
| Gear                                   |                 |
|                                        | Built In        |
| Fitting + Driver                       | Built In        |
|                                        | 220-240V        |
| Fitting + Driver                       |                 |
| Fitting + Driver Input Voltage         | 220-240V        |
| Fitting + Driver  Input Voltage  50 Hz | 220-240V<br>Yes |