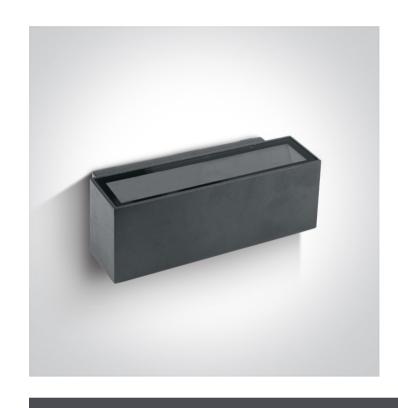

## 67374A/AN/W

2x6W LED wall light, IP54, ideal for both indoor and outdoor installation.

Complete with driver.

Complies with standard EN60598-1 and any other specific standards.

Downloads

Dimensions

#### Gallery

#### **Physical Specification**

| Item Group | 13 Wall & Ceiling LED                  |
|------------|----------------------------------------|
| Family     | Outdoor Wall Up & Down Lights Die cast |
| Order Code | 67374A/AN/W                            |
| Colour     | Anthracite                             |
| Material   | Die Cast                               |
| Shape      | Rectangular                            |
| Length     | 180mm                                  |