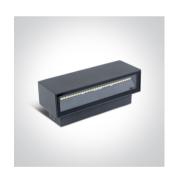

#### Gallery

#### **Physical Specification**

| Item Group | 13 Wall & Ceiling LED                  |
|------------|----------------------------------------|
| Family     | Outdoor Wall Up & Down Lights Die cast |
| Order Code | 67374A/AN/W                            |
| Colour     | Anthracite                             |
| Material   | Die Cast                               |
| Shape      | Rectangular                            |
| Length     | 180mm                                  |