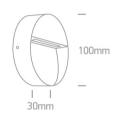

## **Physical Specification**

| Item Group   | 13 Wall & Ceiling LED                          |
|--------------|------------------------------------------------|
| Family       | Round Indoor/Outdoor Wall Dark Lights Die cast |
| Order Code   | 67359/W/W                                      |
| Colour       | White                                          |
| Material     | Die Cast                                       |
| Shape        | Circular                                       |
| Height       | 30mm                                           |
| Diameter     | 100mm                                          |
| Surface Wall | Yes                                            |
| Indoor       | Yes                                            |
| Outdoor      | Yes                                            |