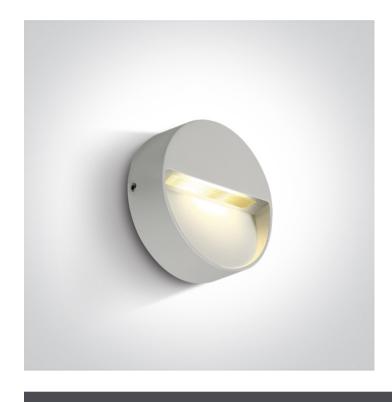

## **Product Datasheet**

13 Wall & Ceiling LED>Round Indoor/Outdoor Wall Dark Lights Die cast

67359/W/W

3W LED wall light, IP54, ideal for both indoor and outdoor installation.

Supplied with non-dimmable LED driver.

## **Physical Specification**

| Item Group   | 13 Wall & Ceiling LED                          |
|--------------|------------------------------------------------|
| Family       | Round Indoor/Outdoor Wall Dark Lights Die cast |
| Order Code   | 67359/W/W                                      |
| Colour       | White                                          |
| Material     | Die Cast                                       |
| Shape        | Circular                                       |
| Height       | 30mm                                           |
| Diameter     | 100mm                                          |
| Surface Wall | Yes                                            |
| Indoor       | Yes                                            |
| Outdoor      | Yes                                            |