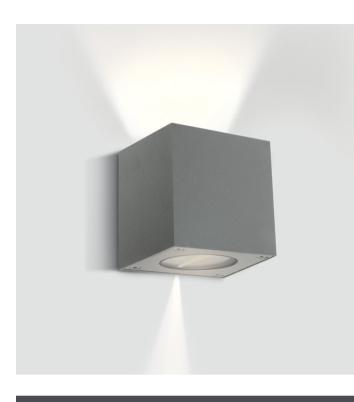

#### 13 Wall & Ceiling LED>Adjustable Beams Indoor/Outdoor

2x3W LED wall light, IP54, ideal for both indoor and outdoor installation.

Supplied with non-dimmable LED driver.

Complies with standard EN60598-1 and any other specific standards.

#### Family

Adjustable Beams Indoor/Outdoor

| Order Code | 67354/G/W   |
|------------|-------------|
| Colour     | Grey        |
| Material   | Die Cast    |
| Shape      | Rectangular |
| Length     | 90mm        |

| Width        | 112mm |
|--------------|-------|
| Height       | 90mm  |
| Surface Wall | Yes   |
| Indoor       | Yes   |
| Outdoor      | Yes   |

#### **Electrical Characteristics**

| Gear             | Built In     |
|------------------|--------------|
| Fitting + Driver |              |
|                  |              |
| Input Voltage    | 100-240V     |
| 50 Hz            | Yes          |
| 60 Hz            | Yes          |
| Safety Class     |              |
| Power(Watts)     | 2x3W         |
| IP Rating        | IP54         |
| Light Source     | LED built in |
| Dimmable         | No           |
| F Mark           | F            |