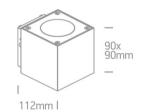

#### Family

Adjustable Beams Indoor/Outdoor

| Order Code | 67354/G/W   |
|------------|-------------|
| Colour     | Grey        |
| Material   | Die Cast    |
| Shape      | Rectangular |
| Length     | 90mm        |

| Width        | 112mm |
|--------------|-------|
| Height       | 90mm  |
| Surface Wall | Yes   |
| Indoor       | Yes   |
| Outdoor      | Yes   |