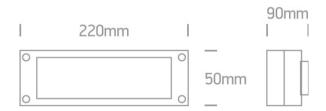

#### **Physical Specification**

| Item Group   | 13 Wall & Ceiling LED |
|--------------|-----------------------|
| Family       | Outdoor Wall Bricks   |
| Order Code   | 67176/G/W             |
| Colour       | Grey                  |
| Material     | Die Cast              |
| Shape        | Rectangular           |
| Length       | 220mm                 |
| Width        | 50mm                  |
| Height       | 90mm                  |
| Surface Wall | Yes                   |
| Indoor       | Yes                   |
| Outdoor      | Yes                   |