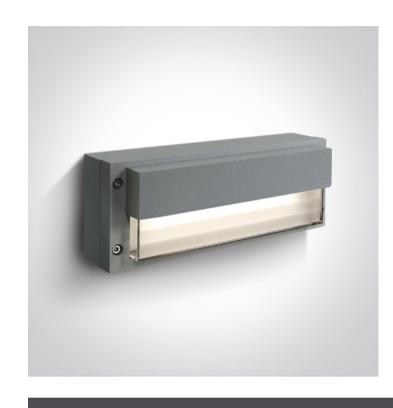

### 67176/G/W

3W LED wall light, IP54, ideal for both indoor and outdoor installation.

Supplied with non-dimmable LED driver.

Complies with standard EN60598-1 and any other specific standards.

Downloads

| D: | ! .    |   |
|----|--------|---|
|    | iensic | m |
|    |        |   |

#### **Physical Specification**

| Item Group   | 13 Wall & Ceiling LED |
|--------------|-----------------------|
| Family       | Outdoor Wall Bricks   |
| Order Code   | 67176/G/W             |
| Colour       | Grey                  |
| Material     | Die Cast              |
| Shape        | Rectangular           |
| Length       | 220mm                 |
| Width        | 50mm                  |
| Height       | 90mm                  |
| Surface Wall | Yes                   |
| Indoor       | Yes                   |
| Outdoor      | Yes                   |