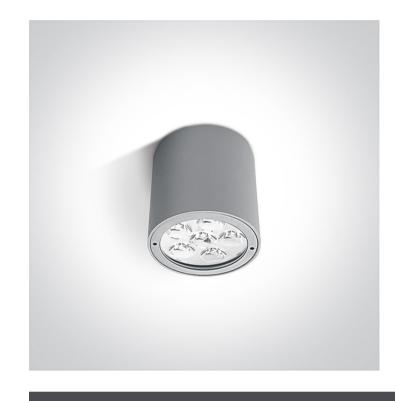

## **Product Datasheet**

13 Wall & Ceiling LED>Outdoor Ceiling Cylinders Die cast

67138C/G/W

6x1W Outdoor Ceiling Cylinder, IP54.

Complete with driver.

Complies with standard EN60598-1 and any other specific standards.

## **Physical Specification**

| Item Group      | 13 Wall & Ceiling LED              |
|-----------------|------------------------------------|
| Family          | Outdoor Ceiling Cylinders Die cast |
| Order Code      | 67138C/G/W                         |
| Colour          | Grey                               |
| Material        | Die Cast                           |
| Shape           | Circular                           |
| Height          | 92mm                               |
| Diameter        | 90mm                               |
| Surface Ceiling | Yes                                |
| Indoor          | Yes                                |
| Outdoor         | Yes                                |