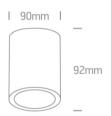

Downloads

Dimensions

## **Physical Specification**

| Item Group      | 13 Wall & Ceiling LED              |
|-----------------|------------------------------------|
| Family          | Outdoor Ceiling Cylinders Die cast |
| Order Code      | 67138C/G/W                         |
| Colour          | Grey                               |
| Material        | Die Cast                           |
| Shape           | Circular                           |
| Height          | 92mm                               |
| Diameter        | 90mm                               |
| Surface Ceiling | Yes                                |
| Indoor          | Yes                                |
| Outdoor         | Yes                                |