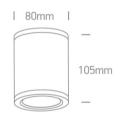

## **Physical Specification**

| Item Group      | 13 Wall & Ceiling LED              |
|-----------------|------------------------------------|
| Family          | Outdoor Ceiling Cylinders Die cast |
| Order Code      | 67138C/AN/W                        |
| Colour          | Anthracite                         |
| Material        | Die Cast                           |
| Shape           | Circular                           |
| Height          | 105mm                              |
| Diameter        | 80mm                               |
| Surface Ceiling | Yes                                |
| Indoor          | Yes                                |
| Outdoor         | Yes                                |