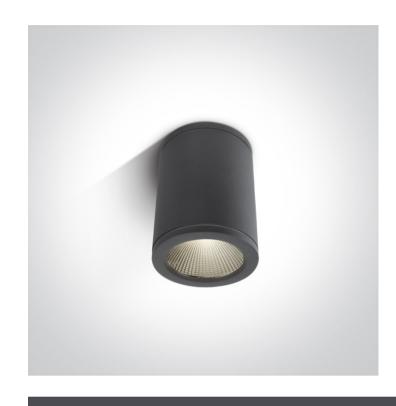

## **Product Datasheet**

13 Wall & Ceiling LED>Outdoor Ceiling Cylinders Die cast

## 67138C/AN/W

6W Outdoor Ceiling Cylinder, IP54.

Complete with driver.

Complies with standard EN60598-1 and any other specific standards.

Downloads

Dimensions

## **Physical Specification**

| Item Group      | 13 Wall & Ceiling LED              |
|-----------------|------------------------------------|
| Family          | Outdoor Ceiling Cylinders Die cast |
| Order Code      | 67138C/AN/W                        |
| Colour          | Anthracite                         |
| Material        | Die Cast                           |
| Shape           | Circular                           |
| Height          | 105mm                              |
| Diameter        | 80mm                               |
| Surface Ceiling | Yes                                |
| Indoor          | Yes                                |
| Outdoor         | Yes                                |