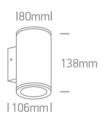

Downloads

Dimensions

## **Physical Specification**

| Item Group   | 13 Wall & Ceiling LED                 |
|--------------|---------------------------------------|
| Family       | Outdoor Wall Cylinders Up & down beam |
| Order Code   | 67138/B/W                             |
| Colour       | Black                                 |
| Material     | Die Cast                              |
| Shape        | Circular                              |
| Height       | 138mm                                 |
| Diameter     | 80mm                                  |
| Surface Wall | Yes                                   |
| Indoor       | Yes                                   |
| Outdoor      | Yes                                   |