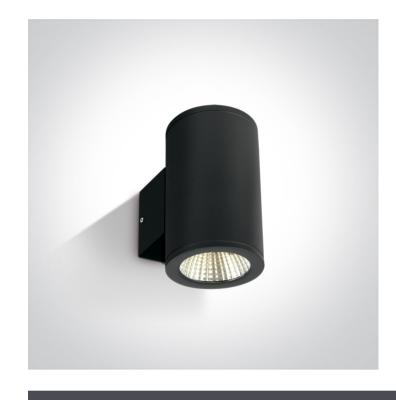

## **Product Datasheet**

13 Wall & Ceiling LED>Outdoor Wall Cylinders Up & down beam

67138/B/W

2x6W Outdoor Wall Cylinder, IP54.

Complete with driver.

Complies with standard EN60598-1 and any other specific standards.

## **Physical Specification**

| Item Group   | 13 Wall & Ceiling LED                 |
|--------------|---------------------------------------|
| Family       | Outdoor Wall Cylinders Up & down beam |
| Order Code   | 67138/B/W                             |
| Colour       | Black                                 |
| Material     | Die Cast                              |
| Shape        | Circular                              |
| Height       | 138mm                                 |
| Diameter     | 80mm                                  |
| Surface Wall | Yes                                   |
| Indoor       | Yes                                   |
| Outdoor      | Yes                                   |