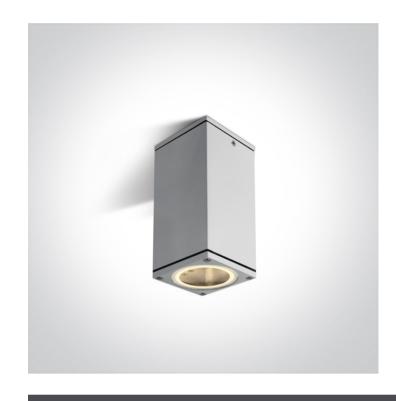

### 67130DD/W

35W, GU10 MR16 Dark Light ceiling outdoor cube, IP54.

Complies with standard EN60598-1 and any other specific standards.

Downloads

Dimensions

#### **Physical Specification**

| Item Group        | 12 Wall & Ceiling            |
|-------------------|------------------------------|
| Family            | The GU10 Outdoor Cube Lights |
| Order Code        | 67130DD/W                    |
| Colour            | White                        |
| Material          | Aluminium                    |
| Diffuser Material | Glass                        |
| Shape             | Rectangular                  |
| Length            | 62mm                         |
| Width             | 62mm                         |
| Height            | 135mm                        |
| Surface Ceiling   | Yes                          |
| Indoor            | Yes                          |