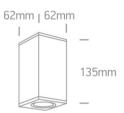

#### **Physical Specification**

| Item Group        | 12 Wall & Ceiling            |
|-------------------|------------------------------|
| Family            | The GU10 Outdoor Cube Lights |
| Order Code        | 67130DD/W                    |
| Colour            | White                        |
| Material          | Aluminium                    |
| Diffuser Material | Glass                        |
| Shape             | Rectangular                  |
| Length            | 62mm                         |
| Width             | 62mm                         |
| Height            | 135mm                        |
| Surface Ceiling   | Yes                          |
| Indoor            | Yes                          |