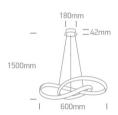

#### Dimensions

#### **Physical Specification**

| Item Group        | 18 Decorative     |
|-------------------|-------------------|
| Family            | The Swirl Range   |
| Order Code        | 63066A/W          |
| Colour            | White             |
| Material          | Aluminium + Steel |
| Shape             | Circular          |
| Height            | 1500mm            |
| Diameter          | 600mm             |
| Suspended Ceiling | Yes               |
| Indoor            | Yes               |
| Adjustable        | No                |
|                   |                   |