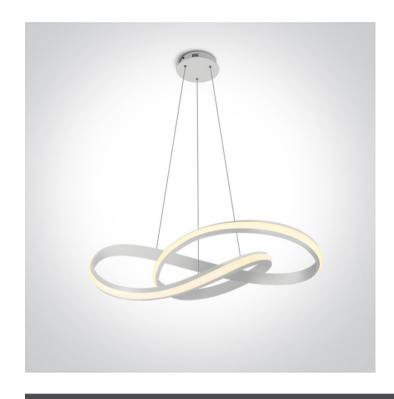

### 18 Decorative>The Swirl Range

63066A/W

30W LED Decorative Pendant.

Complete with 24V driver.

Complies with standard EN60598-1 and any other specific standards.

Downloads

#### **Physical Specification**

| Item Group        | 18 Decorative     |
|-------------------|-------------------|
| Family            | The Swirl Range   |
| Order Code        | 63066A/W          |
| Colour            | White             |
| Material          | Aluminium + Steel |
| Shape             | Circular          |
| Height            | 1500mm            |
| Diameter          | 600mm             |
| Suspended Ceiling | Yes               |
| Indoor            | Yes               |
| Adjustable        | No                |
|                   |                   |