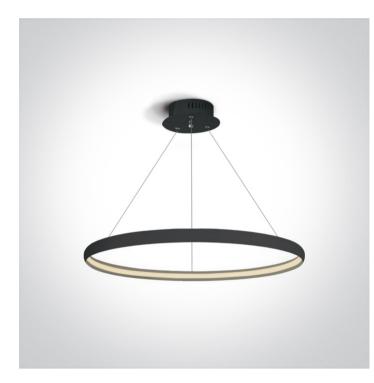

### 63048/B

19W LED Pendant, IP20 suitable for residential and commercial application .

Complete with 24V driver.

Complies with standard EN60598-1 and any other specific standards.

| Downio | aus        |    |
|--------|------------|----|
| ξζ;    | $^{\circ}$ | CE |

#### **Physical Specification**

| Item Group | 18 Decorative     |
|------------|-------------------|
| Family     | LED Pendant Rings |
| Order Code | 63048/B           |
| Colour     | Black             |
| Material   | Aluminium + Steel |
| Shape      | Circular          |
| Diameter   | 600mm             |