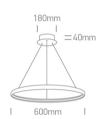

#### Dimensions

#### **Physical Specification**

| Item Group | 18 Decorative     |
|------------|-------------------|
| Family     | LED Pendant Rings |
| Order Code | 63048/B           |
| Colour     | Black             |
| Material   | Aluminium + Steel |
| Shape      | Circular          |
| Diameter   | 600mm             |