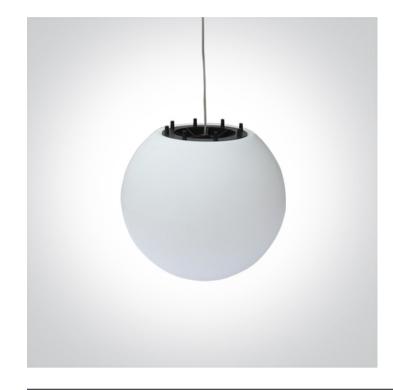

## 18 Decorative>Moonlights PC

63028B

E27 moonlight suitable for suspended or garden installation, IP54.

Complies with standard EN60598-1 and any other specific standards.

Downloads

Dimensions

#### **Physical Specification**

| Item Group           | 18 Decorative |
|----------------------|---------------|
| Family               | Moonlights PC |
| Order Code           | 63028B        |
| Colour               | White         |
| Material             | PC            |
| Diffuser Material    | PC            |
| Shape                | Circular      |
| Diameter             | 560mm         |
| Surface Floor/Ground | Yes           |
| Suspended Ceiling    | Yes           |
| Indoor               | Yes           |
| Outdoor              | Yes           |