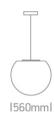

## 18 Decorative>Moonlights PC

63028B

E27 moonlight suitable for suspended or garden installation, IP54.

Complies with standard EN60598-1 and any other specific standards.

Downloads

Dimensions

#### **Physical Specification**

| Item Group           | 18 Decorative |
|----------------------|---------------|
| Family               | Moonlights PC |
| Order Code           | 63028B        |
| Colour               | White         |
| Material             | PC            |
| Diffuser Material    | PC            |
| Shape                | Circular      |
| Diameter             | 560mm         |
| Surface Floor/Ground | Yes           |
| Suspended Ceiling    | Yes           |
| Indoor               | Yes           |
| Outdoor              | Yes           |