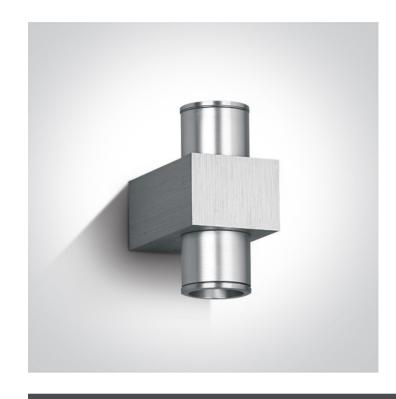

## **Product Datasheet**

13 Wall & Ceiling LED>Indoor Mini Series Natural aluminium

60008/AL/D

2x1W LED Indoor Mini Series, IP20.

Supplied with non-dimmable LED driver.

Complies with standard EN60598-1 and any other specific standards.

#### **Physical Specification**

| Item Group   | 13 Wall & Ceiling LED                |
|--------------|--------------------------------------|
| Family       | Indoor Mini Series Natural aluminium |
| Order Code   | 60008/AL/D                           |
| Colour       | Aluminium                            |
| Material     | Natural Aluminium                    |
| Shape        | Rectangular                          |
| Length       | 75mm                                 |
| Width        | 45mm                                 |
| Height       | 90mm                                 |
| Surface Wall | Yes                                  |
| Indoor       | Yes                                  |