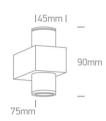

Downloads

Dimensions

#### **Physical Specification**

| Item Group   | 13 Wall & Ceiling LED                |
|--------------|--------------------------------------|
| Family       | Indoor Mini Series Natural aluminium |
| Order Code   | 60008/AL/D                           |
| Colour       | Aluminium                            |
| Material     | Natural Aluminium                    |
| Shape        | Rectangular                          |
| Length       | 75mm                                 |
| Width        | 45mm                                 |
| Height       | 90mm                                 |
| Surface Wall | Yes                                  |
| Indoor       | Yes                                  |