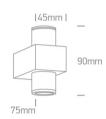

## **Physical Specification**

| Item Group   | 13 Wall & Ceiling LED                |
|--------------|--------------------------------------|
| Family       | Indoor Mini Series Natural aluminium |
| Order Code   | 60008/AL/BL                          |
| Colour       | Aluminium                            |
| Material     | Natural Aluminium                    |
| Shape        | Rectangular                          |
| Length       | 75mm                                 |
| Width        | 45mm                                 |
| Height       | 90mm                                 |
| Surface Wall | Yes                                  |
| Indoor       | Yes                                  |