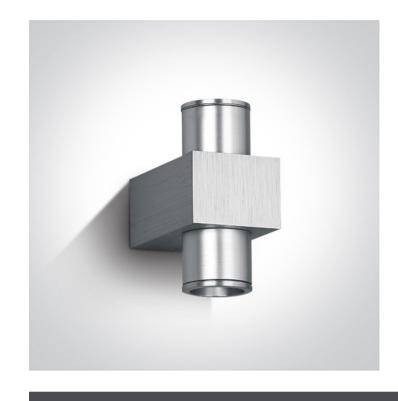

## **Product Datasheet**

13 Wall & Ceiling LED>Indoor Mini Series Natural aluminium

60008/AL/BL

2x1W LED Indoor IP20.

Supplied with non-dimmable LED driver.

Complies with standard EN60598-1 and any other specific standards.

## **Physical Specification**

| Item Group   | 13 Wall & Ceiling LED                |
|--------------|--------------------------------------|
| Family       | Indoor Mini Series Natural aluminium |
| Order Code   | 60008/AL/BL                          |
| Colour       | Aluminium                            |
| Material     | Natural Aluminium                    |
| Shape        | Rectangular                          |
| Length       | 75mm                                 |
| Width        | 45mm                                 |
| Height       | 90mm                                 |
| Surface Wall | Yes                                  |
| Indoor       | Yes                                  |