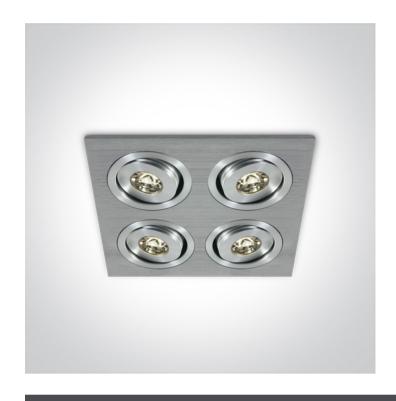

# **Product Datasheet**

04 Recessed Spots Adjustable LED>The 1W Mini Square Natural Aluminium

51401AL/W/15

4x1W LED adjustable recessed spot, mini series range, IP20.

Requires 350mA driver.

Complies with standard EN60598-1 and any other specific standards.

#### Gallery

# Physical Specification

| Item Group         | 04 Recessed Spots Adjustable LED     |
|--------------------|--------------------------------------|
| Family             | The 1W Mini Square Natural Aluminium |
| Order Code         | 51401AL/W/15                         |
| Colour             | Aluminium                            |
| Material           | Natural Aluminium                    |
| Diffuser Material  | Acrylic                              |
| Shape              | Rectangular                          |
| Length             | 113mm                                |
| Width              | 113mm                                |
| Height             | 30mm                                 |
| Cutout Hole Width  | 105mm                                |
| Cutout Hole Length | 105mm                                |
| Recessed Ceiling   | Yes                                  |
| Depth Required     | 40mm                                 |
| Indoor             | Yes                                  |
| Adjustable         | 2 Directions                         |