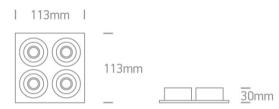

#### Dimensions

# Physical Specification

| Item Group         | 04 Recessed Spots Adjustable LED     |
|--------------------|--------------------------------------|
| Family             | The 1W Mini Square Natural Aluminium |
| Order Code         | 51401AL/W/15                         |
| Colour             | Aluminium                            |
| Material           | Natural Aluminium                    |
| Diffuser Material  | Acrylic                              |
| Shape              | Rectangular                          |
| Length             | 113mm                                |
| Width              | 113mm                                |
| Height             | 30mm                                 |
| Cutout Hole Width  | 105mm                                |
| Cutout Hole Length | 105mm                                |
| Recessed Ceiling   | Yes                                  |
| Depth Required     | 40mm                                 |
| Indoor             | Yes                                  |
| Adjustable         | 2 Directions                         |