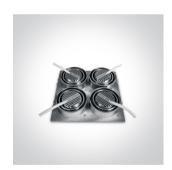

# **Product Datasheet**

04 Recessed Spots Adjustable LED>The 1W Mini Square Natural Aluminium

51401AL/W/15



4x1W LED adjustable recessed spot, mini series range, IP20.

Requires 350mA driver.

Complies with standard EN60598-1 and any other specific standards.



#### Downloads







#### Dimensions



#### Gallery



#### Must be ordered separately





89004

89004T

# Physical Specification

| Item Group         | 04 Recessed Spots Adjustable LED     |
|--------------------|--------------------------------------|
| Family             | The 1W Mini Square Natural Aluminium |
| Order Code         | 51401AL/W/15                         |
| Colour             | Aluminium                            |
| Material           | Natural Aluminium                    |
| Diffuser Material  | Acrylic                              |
| Shape              | Rectangular                          |
| Length             | 113mm                                |
| Width              | 113mm                                |
| Height             | 30mm                                 |
| Cutout Hole Width  | 105mm