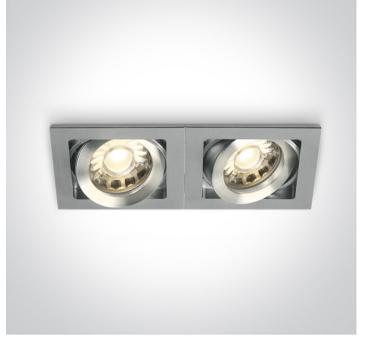

# 03 Recessed Spots Adjustable>The Natural Aluminium Square

Natural Aluminium square Recessed adjustable MR16 spot with GU5.3 lampholder.

Complies with standard EN60598-1 and any other specific standards.

#### Family

The Natural Aluminium Square

| Order Code | 51205B/AL         |
|------------|-------------------|
| Colour     | Aluminium         |
| Material   | Natural Aluminium |
| Shape      | Rectangular       |
| Length     | 174mm             |

| Width              | 86mm         |
|--------------------|--------------|
| Height             | 35mm         |
| Cutout Hole Width  | 77mm         |
| Cutout Hole Length | 167mm        |
| Recessed Ceiling   | Yes          |
| Depth Required     | 70mm         |
| Indoor             | Yes          |
| Adjustable         | 2 Directions |