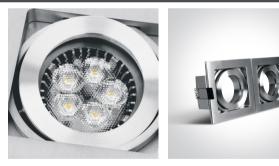

#### Gallery

**Physical Specification** 

Item Group

03 Recessed Spots Adjustable