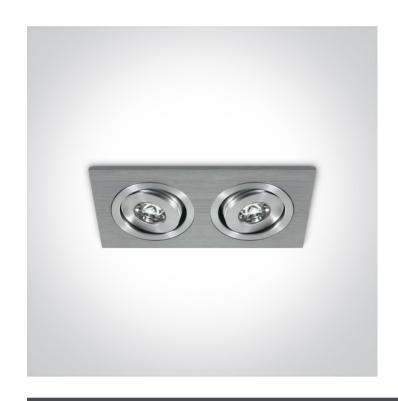

# **Product Datasheet**

04 Recessed Spots Adjustable LED>The 1W Mini Square Natural Aluminium

51201AL/D/15

2x1W LED adjustable recessed spot, mini series range, IP20.

Requires 350mA driver.

Complies with standard EN60598-1 and any other specific standards.