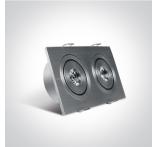

# **Product Datasheet**

04 Recessed Spots Adjustable LED>The 1W Mini Square Natural Aluminium

51201AL/D/15

2x1W LED adjustable recessed spot, mini series range, IP20.

Requires 350mA driver.

Complies with standard EN60598-1 and any other specific standards.

# Physical Specification

| NAVAMini Common Ninternal Alemainisma |
|---------------------------------------|
| W Mini Square Natural Aluminium       |
| 1AL/D/15                              |
| inium                                 |
| al Aluminium                          |
| С                                     |
| angular                               |
| m                                     |
| n                                     |
| n                                     |
| m                                     |
| n                                     |
|                                       |
| n                                     |
|                                       |
| ections                               |
|                                       |