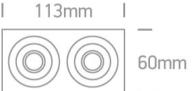

### Dimensions

# Physical Specification

| NAVAMini Common Ninternal Alemainisma |
|---------------------------------------|
| W Mini Square Natural Aluminium       |
| 1AL/D/15                              |
| inium                                 |
| al Aluminium                          |
| С                                     |
| angular                               |
| m                                     |
| n                                     |
| n                                     |
| m                                     |
| n                                     |
|                                       |
| n                                     |
|                                       |
| ections                               |
|                                       |