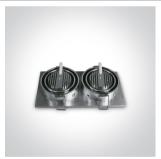

# **Product Datasheet**

04 Recessed Spots Adjustable LED>The 1W Mini Square Natural Aluminium

51201AL/D/15

2x1W LED adjustable recessed spot, mini series range, IP20.

Requires 350mA driver.

Complies with standard EN60598-1 and any other specific standards.

# Physical Specification

| NAVAMini Common Ninternal Alemainisma |
|---------------------------------------|
| W Mini Square Natural Aluminium       |
| 1AL/D/15                              |
| inium                                 |
| al Aluminium                          |
| С                                     |
| angular                               |
| m                                     |
| n                                     |
| n                                     |
| m                                     |
| n                                     |
|                                       |
| n                                     |
|                                       |
| ections                               |
|                                       |