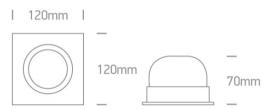

## **Physical Specification**

| Item Group           | 04 Recessed Spots Adjustable LED |
|----------------------|----------------------------------|
| Family               | The COB Adjustable Spots         |
| Order Code           | 51110A/AL/C                      |
| Colour               | Aluminium                        |
| Material             | Aluminium                        |
| Shape                | Rectangular                      |
| Length               | 120mm                            |
| Width                | 120mm                            |
| Height               | 70mm                             |
| Cutout Hole Diameter | 100mm                            |
| Recessed Ceiling     | Yes                              |
| Depth Required       | 100mm                            |