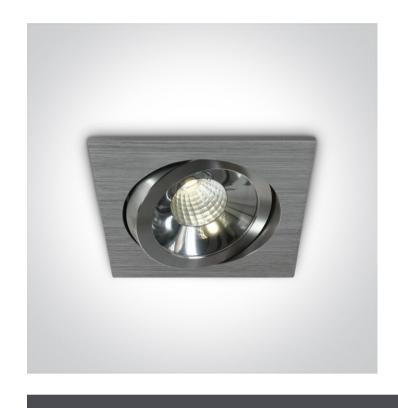

## 51110A/AL/C

COB LED recessed spot. Very elegant design with unique design of the reflector. Ideal for replacing halogen spots.

Supplied with non-dimmable LED driver.

Complies with standard EN60598-1 and any other specific standards.

## **Physical Specification**

| Item Group           | 04 Recessed Spots Adjustable LED |
|----------------------|----------------------------------|
| Family               | The COB Adjustable Spots         |
| Order Code           | 51110A/AL/C                      |
| Colour               | Aluminium                        |
| Material             | Aluminium                        |
| Shape                | Rectangular                      |
| Length               | 120mm                            |
| Width                | 120mm                            |
| Height               | 70mm                             |
| Cutout Hole Diameter | 100mm                            |
| Recessed Ceiling     | Yes                              |
| Depth Required       | 100mm                            |