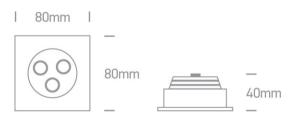

## Dimensions

# Item Group 04 Recessed Spots Adjustable LED The 3x1W Square Spots Aluminium Family Order Code 51103L/W/15 Colour Aluminium Material Natural Aluminium Shape Rectangular Length 80mm Width 80mm Height 40mm Cutout Hole Diameter 70mm Recessed Ceiling Yes Depth Required 50mm Indoor Yes 1 Direction Adjustable