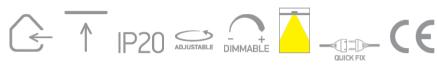

# **Electrical Characteristics**

Physical Specification

| Fitting       |                  |
|---------------|------------------|
| Input Type    | Constant Current |
| Input Current | 350mA            |
| Safety Class  | <u> </u>         |
| Power(Watts)  | 3W               |
| IP Rating     | IP20             |
| Light Source  | LED built in     |
| LED Number    | 3                |
| Cable Length  | 40cm             |
| F Mark        | F                |