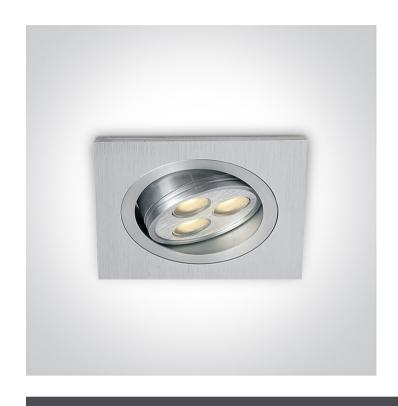

www.1-light.eu

04 Recessed Spots Adjustable LED>The 3x1W Square Spots Aluminium

51103L/W/15

3W LED adjustable recessed spot, IP20.

Requires 350mA driver.

Complies with standard EN60598-1 and any other specific standards.

# Item Group 04 Recessed Spots Adjustable LED The 3x1W Square Spots Aluminium Family Order Code 51103L/W/15 Colour Aluminium Material Natural Aluminium Shape Rectangular Length 80mm Width 80mm Height 40mm Cutout Hole Diameter 70mm Recessed Ceiling Yes Depth Required 50mm Indoor Yes 1 Direction Adjustable