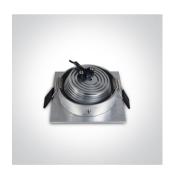

# Gallery

# Item Group 04 Recessed Spots Adjustable LED The 3x1W Square Spots Aluminium Family Order Code 51103L/W/15 Colour Aluminium Material Natural Aluminium Shape Rectangular Length 80mm Width 80mm Height 40mm Cutout Hole Diameter 70mm Recessed Ceiling Yes Depth Required 50mm Indoor Yes 1 Direction Adjustable