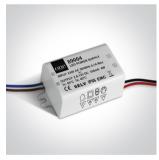

### Must be ordered separately

89004

89004T

# Electrical Characteristics

| Fitting       |                  |
|---------------|------------------|
| Input Type    | Constant Current |
| Input Current | 350mA            |
| Safety Class  |                  |
| Power(Watts)  | 1W               |
| IP Rating     | IP20             |
| Light Source  | LED built in     |
| LED Number    | 1                |
| Cable Length  | 40cm             |
| F Mark        | F                |