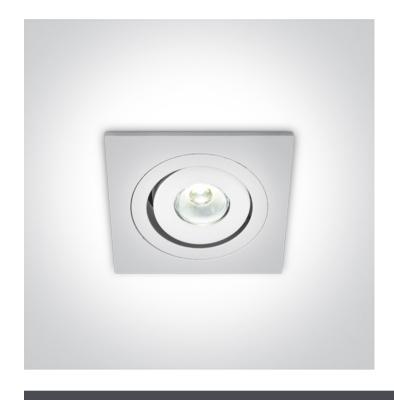

# **Product Datasheet**

www.1-light.eu

04 Recessed Spots Adjustable LED>The 1W Mini Series Aluminium

51101W/D/35

1W LED adjustable recessed spot, mini series range, IP20.

Requires 350mA driver.

Complies with standard EN60598-1 and any other specific standards.

### **Physical Specification**

| Item Group | 04 Recessed Spots Adjustable LED |
|------------|----------------------------------|
| Family     | The 1W Mini Series Aluminium     |
| Order Code | 51101W/D/35                      |
| Colour     | White                            |
| Material   | Aluminium                        |
| Shape      | Rectangular                      |

| Length               | 60mm         |
|----------------------|--------------|
| Width                | 60mm         |
| Height               | 30mm         |
| Cutout Hole Diameter | 53mm         |
| Recessed Ceiling     | Yes          |
| Depth Required       | 40mm         |
| Indoor               | Yes          |
| Adjustable           | 2 Directions |