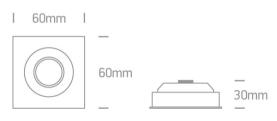

### Dimensions

| Length               | 60mm         |
|----------------------|--------------|
| Width                | 60mm         |
| Height               | 30mm         |
| Cutout Hole Diameter | 53mm         |
| Recessed Ceiling     | Yes          |
| Depth Required       | 40mm         |
| Indoor               | Yes          |
| Adjustable           | 2 Directions |