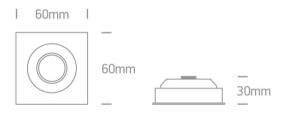

#### Dimensions

# Item Group 04 Recessed Spots Adjustable LED Family The 1W Mini Series Aluminium Order Code 51101AL/D/15 Colour Aluminium Material Natural Aluminium Shape Rectangular Length 60mm Width 60mm Height 30mm Cutout Hole Diameter 53mm Recessed Ceiling Yes Depth Required 40mm Indoor Yes