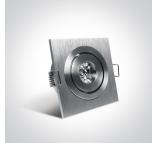

#### Gallery

# Item Group 04 Recessed Spots Adjustable LED Family The 1W Mini Series Aluminium Order Code 51101AL/D/15 Colour Aluminium Material Natural Aluminium Shape Rectangular Length 60mm Width 60mm Height 30mm Cutout Hole Diameter 53mm Recessed Ceiling Yes Depth Required 40mm Indoor Yes