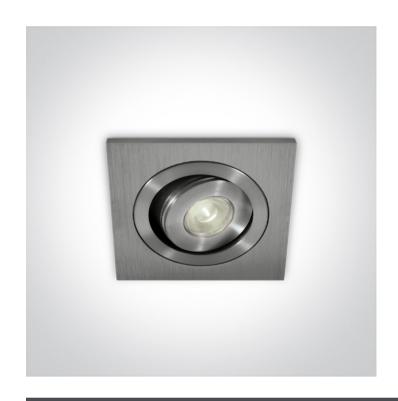

# **Product Datasheet**

04 Recessed Spots Adjustable LED>The 1W Mini Series Aluminium

51101AL/D/15

1W LED adjustable recessed spot, mini series range, IP20.

Requires 350mA driver.

Complies with standard EN60598-1 and any other specific standards.

# Item Group 04 Recessed Spots Adjustable LED Family The 1W Mini Series Aluminium Order Code 51101AL/D/15 Colour Aluminium Material Natural Aluminium Shape Rectangular Length 60mm Width 60mm Height 30mm Cutout Hole Diameter 53mm Recessed Ceiling Yes Depth Required 40mm Indoor Yes