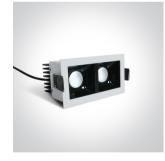

## 02 Recessed Spots Fixed LED>Medium Shop Square Boxes Aluminium + steel

2x6,5W Recessed spot with COB LED. Ideal for shops and hotels.

Requires 350mA constant current driver.

Complies with standard EN60598-1 and any other specific standards.

#### Related items

Physical Specification

| Item Group                                                                                            | 02 Recessed Spots Fixed LED                                                             |
|-------------------------------------------------------------------------------------------------------|-----------------------------------------------------------------------------------------|
| Family                                                                                                | Medium Shop Square Boxes Aluminium + steel                                              |
| Order Code                                                                                            | 50207B/W/W                                                                              |
| Colour                                                                                                | White                                                                                   |
| Material                                                                                              | Aluminium + Steel                                                                       |
| Shape                                                                                                 | Rectangular                                                                             |
| Length                                                                                                | 115mm                                                                                   |
| Width                                                                                                 | 62mm                                                                                    |
| Height                                                                                                | 70mm                                                                                    |
| Cutout Hole Width                                                                                     | 108mm                                                                                   |
| Cutout Hole Length                                                                                    | 57mm                                                                                    |
| Recessed Ceiling                                                                                      | Yes                                                                                     |
| Depth Required                                                                                        | 90mm                                                                                    |
| Indoor                                                                                                | Yes                                                                                     |
| Adjustable                                                                                            | No                                                                                      |
| MaterialShapeLengthWidthHeightCutout Hole WidthCutout Hole LengthRecessed CeilingDepth RequiredIndoor | Aluminium + Steel   Rectangular   115mm   62mm   70mm   108mm   57mm   Yes   90mm   Yes |