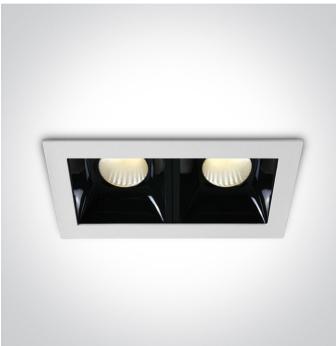

## 02 Recessed Spots Fixed LED>Medium Shop Square Boxes Aluminium + steel

2x6,5W Recessed spot with COB LED. Ideal for shops and hotels.

Requires 350mA constant current driver.

Complies with standard EN60598-1 and any other specific standards.

#### Related items

Physical Specification

| Item Group                                                                                            | 02 Recessed Spots Fixed LED                                                             |
|-------------------------------------------------------------------------------------------------------|-----------------------------------------------------------------------------------------|
| Family                                                                                                | Medium Shop Square Boxes Aluminium + steel                                              |
| Order Code                                                                                            | 50207B/W/W                                                                              |
| Colour                                                                                                | White                                                                                   |
| Material                                                                                              | Aluminium + Steel                                                                       |
| Shape                                                                                                 | Rectangular                                                                             |
| Length                                                                                                | 115mm                                                                                   |
| Width                                                                                                 | 62mm                                                                                    |
| Height                                                                                                | 70mm                                                                                    |
| Cutout Hole Width                                                                                     | 108mm                                                                                   |
| Cutout Hole Length                                                                                    | 57mm                                                                                    |
| Recessed Ceiling                                                                                      | Yes                                                                                     |
| Depth Required                                                                                        | 90mm                                                                                    |
| Indoor                                                                                                | Yes                                                                                     |
| Adjustable                                                                                            | No                                                                                      |
| MaterialShapeLengthWidthHeightCutout Hole WidthCutout Hole LengthRecessed CeilingDepth RequiredIndoor | Aluminium + Steel   Rectangular   115mm   62mm   70mm   108mm   57mm   Yes   90mm   Yes |