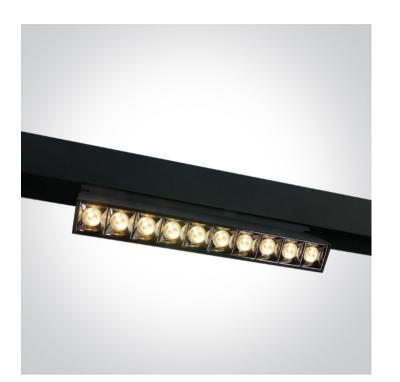

### 42106BL/B/W

DALI adjustable LED Linear magnetic track light, ideal for shops and showrooms.

Complies with standard EN60598-1 and any other specific standards.

#### Gallery

| Order Code    | 42106BL/B/W |
|---------------|-------------|
| Colour        | Black       |
| Material      | Aluminium   |
| Shape         | Rectangular |
| Length        | 270mm       |
| Width         | 34mm        |
| Height        | 95mm        |
| Track mounted | Yes         |
| Indoor        | Yes         |
| Adjustable    | 1 Direction |