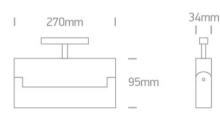

#### Dimensions

#### Gallery

| Order Code    | 42106BL/B/W |
|---------------|-------------|
| Colour        | Black       |
| Material      | Aluminium   |
| Shape         | Rectangular |
| Length        | 270mm       |
| Width         | 34mm        |
| Height        | 95mm        |
| Track mounted | Yes         |
| Indoor        | Yes         |
| Adjustable    | 1 Direction |