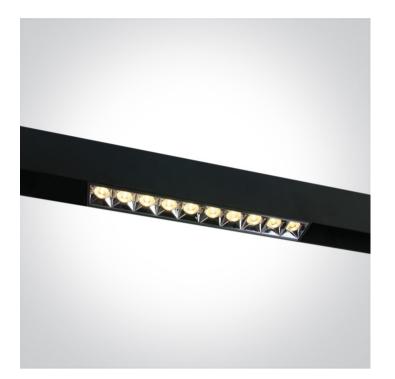

### 42102BL/B/W

DALI LED Linear magnetic track light, ideal for shops and showrooms.

Complies with standard EN60598-1 and any other specific standards.

| Downloads | Dimensions            |
|-----------|-----------------------|
| IES O CE  | 37mm<br>I 270mm I I I |
|           | 47mm                  |

#### Gallery

| Order Code    | 42102BL/B/W |
|---------------|-------------|
| Colour        | Black       |
| Material      | Aluminium   |
| Shape         | Rectangular |
| Length        | 270mm       |
| Width         | 37mm        |
| Height        | 47mm        |
| Surface Wall  | Yes         |
| Track mounted | Yes         |
| Indoor        | Yes         |
| Adjustable    | No          |

#### Fitting

| Input Type    | Constant Voltage |
|---------------|------------------|
| Input Voltage | 48V DC           |
| Safety Class  |                  |
| Power(Watts)  | 22W              |
| IP Rating     | IP20             |
| Light Source  | LED built in     |
| LED Type      | SMD 3535         |
| LED Brand     | Osram            |
| LED Number    | 10               |

| Colour Temperature | 3000K  |
|--------------------|--------|
| Lumen Output       | 1760lm |
| Light Efficiency   | 80lm/W |
| CRI                | 90     |

Illumination Diagram