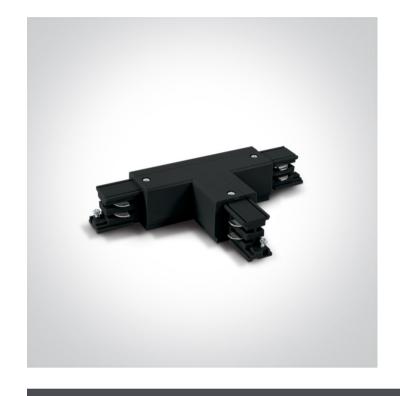

www.1-light.eu

10 Tracks & Magnetic>Square Track Accessories

41016A/B/R

16A Black T Connector Right for track 40001A/40002A/40003A.

Downloads

Dimensions

## Physical Specification

| Item Group | 10 Tracks & Magnetic     |
|------------|--------------------------|
| Family     | Square Track Accessories |
| Order Code | 41016A/B/R               |
| Colour     | Black                    |
| Material   | Plastic                  |
| Shape      | Rectangular              |
| Length     | 170mm                    |