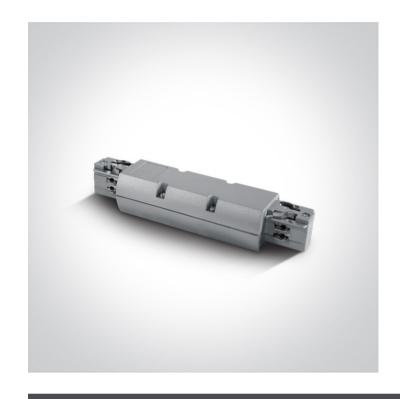

## **Product Datasheet**

www.1-light.eu

10 Tracks & Magnetic>Rounded Track & Accessories

41010/G

16A Grey connector live for track 40003.

**←** ↑ (€

Downloads

Dimensions

## Physical Specification

| Item Group | 10 Tracks & Magnetic        |
|------------|-----------------------------|
| Family     | Rounded Track & Accessories |
| Order Code | 41010/G                     |
| Colour     | Grey                        |
| Material   | Plastic                     |
| Shape      | Rectangular                 |
| Length     | 180mm                       |