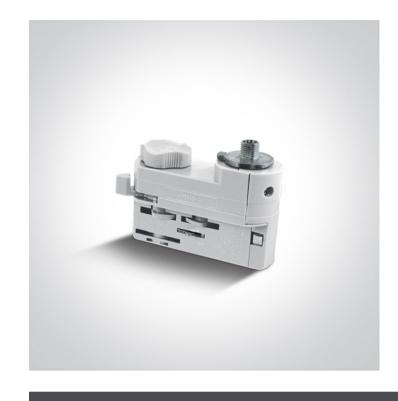

# **Product Datasheet**

10 Tracks & Magnetic>Track Adaptors & Accessories

41002/W

16A Grey Track adaptor for Track Spots.

Complies with standard EN60598-1 and any other specific standards.

# **Physical Specification**

| Item Group    | 10 Tracks & Magnetic         |
|---------------|------------------------------|
| Family        | Track Adaptors & Accessories |
| Order Code    | 41002/W                      |
| Colour        | White                        |
| Material      | Plastic                      |
| Shape         | Rectangular                  |
| Length        | 84mm                         |
| Height        | 55mm                         |
| Track mounted | Yes                          |
| Indoor        | Yes                          |
| Adjustable    | No                           |