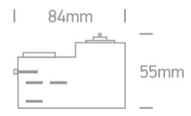

# Dimensions

# **Physical Specification**

| Item Group    | 10 Tracks & Magnetic         |
|---------------|------------------------------|
| Family        | Track Adaptors & Accessories |
| Order Code    | 41002/W                      |
| Colour        | White                        |
| Material      | Plastic                      |
| Shape         | Rectangular                  |
| Length        | 84mm                         |
| Height        | 55mm                         |
| Track mounted | Yes                          |
| Indoor        | Yes                          |
| Adjustable    | No                           |