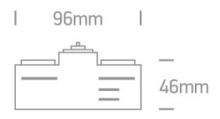

# Dimensions

# **Physical Specification**

| Item Group    | 10 Tracks & Magnetic         |
|---------------|------------------------------|
| Family        | Track Adaptors & Accessories |
| Order Code    | 41002A/G                     |
| Colour        | Grey                         |
| Material      | Plastic                      |
| Shape         | Rectangular                  |
| Length        | 96mm                         |
| Height        | 46mm                         |
| Track mounted | Yes                          |
| Indoor        | Yes                          |
| Adjustable    | No                           |