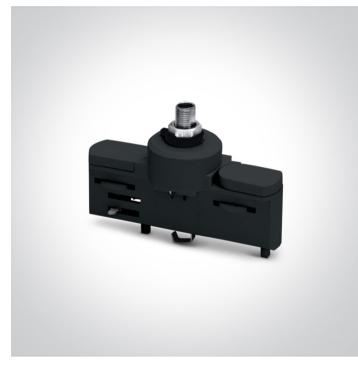

### 10 Tracks & Magnetic>Track Adaptors & Accessories

6A Black Track adaptor for Track Spots.

Complies with standard EN60598-1 and any other specific standards.

| Downloads              | Dimensions |
|------------------------|------------|
| °O CE                  | 96mm  <br> |
| Physical Specification |            |

| Item Group | 10 Tracks & Magnetic         |
|------------|------------------------------|
| Family     | Track Adaptors & Accessories |
| Order Code | 41002A/B                     |
| Colour     | Black                        |
| Material   | Plastic                      |
| Shape      | Rectangular                  |
| Length     | 96mm                         |

| Height        | 46mm |
|---------------|------|
| Track mounted | Yes  |
| Indoor        | Yes  |
| Adjustable    | No   |