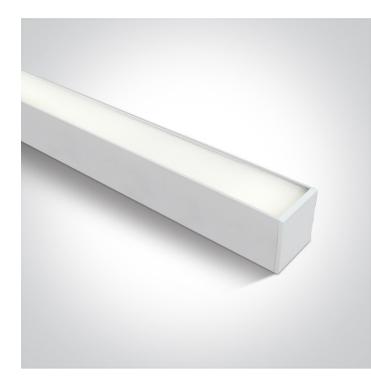

### 38160A/W/C

40W UGR19 Surface and suspended linear LED with diffuser, ideal for offices. Complete with 1000mA driver , 4pcs fixing clips & 4pcs connectors .

Complies with standard EN60598-1 and any other specific standards.

#### Physical Specification

| Item Group        | 11 Office & Kitchen            |
|-------------------|--------------------------------|
| Family            | LED Linear Profiles Large size |
| Order Code        | 38160A/W/C                     |
| Colour            | White                          |
| Material          | Aluminium                      |
| Diffuser Material | PC                             |
| Shape             | Rectangular                    |
| Length            | 1200mm                         |
| Width             | 75mm                           |
| Height            | 75mm                           |
| Surface Ceiling   | Yes                            |
| Suspended Ceiling | Yes                            |
| Indoor            | Yes                            |
| Adjustable        | No                             |