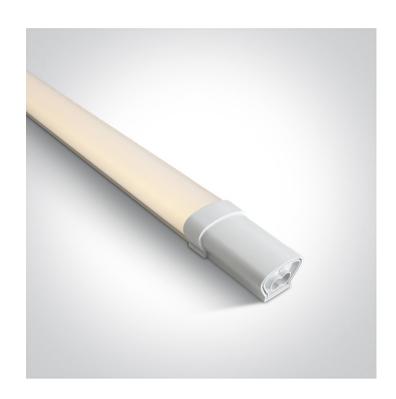

# **Product Datasheet**

21 Industrial & Floodlights>The IP65 LED Connectable Range Single

38136LC/C

IP65 slim LED connectable fitting .

Stainless steel clips included.

Polycarbonate body and diffuser.

Supplied with non-dimmable LED driver.

### Gallery