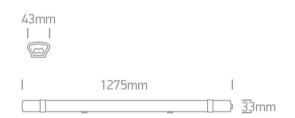

# Dimensions

## Must be ordered separately

| Physical Specification     |                                                                    |
|----------------------------|--------------------------------------------------------------------|
| Item Group Family          | 21 Industrial & Floodlights  The IP65 LED Connectable Range Single |
| Order Code                 | 38136LC/C                                                          |
| Colour                     | White                                                              |
| Material                   | PC                                                                 |
| Diffuser Material          | PC                                                                 |
| Shape                      | Rectangular                                                        |
| Length                     | 1275mm                                                             |
| Width                      | 43mm                                                               |
| Height                     | 33mm                                                               |
| Surface Ceiling            | Yes                                                                |
| Surface Wall               | Yes                                                                |
| Indoor                     | Yes                                                                |
| Outdoor                    | Yes                                                                |
| Adjustable                 | No                                                                 |
| IK Rating                  | 8                                                                  |
|                            |                                                                    |
| Electrical Characteristics |                                                                    |
|                            |                                                                    |
| Gear                       | Built In                                                           |
| Fitting + Driver           |                                                                    |
|                            |                                                                    |
| Input Voltage              | 100-240V                                                           |
| 50 Hz                      | Yes                                                                |
| 60 Hz                      | Yes                                                                |
| Safety Class               |                                                                    |
| Power(Watts)               | 36W                                                                |
| IP Rating                  | IP65                                                               |
| Light Source               | LED built in                                                       |