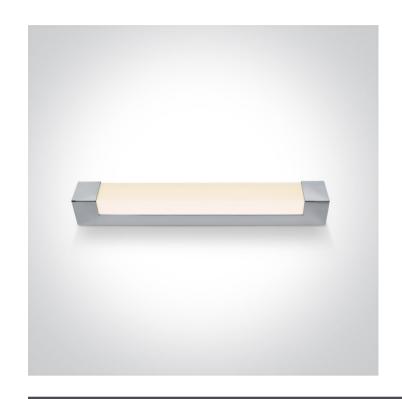

# **Product Datasheet**

16 Bathroom & Mirror>The Mirror 60cm Range For T8 LED Tubes

38114GE/C

Mirror Light for 60cm T8 LED Tubes IP44.

Complies with standard EN60598-1 and any other specific standards.

#### **Physical Specification**

| Item Group        | 16 Bathroom & Mirror                   |
|-------------------|----------------------------------------|
| Family            | The Mirror 60cm Range For T8 LED Tubes |
| Order Code        | 38114GE/C                              |
| Colour            | Chrome                                 |
| Material          | Die Cast                               |
| Diffuser Material | Acrylic                                |
| Shape             | Rectangular                            |

| Length       | 620mm |
|--------------|-------|
| Width        | 70mm  |
| Height       | 80mm  |
| Surface Wall | Yes   |
| Indoor       | Yes   |