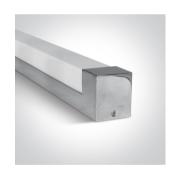

# **Product Datasheet**

16 Bathroom & Mirror>The Mirror 60cm Range For T8 LED Tubes

38114GE/C



Mirror Light for 60cm T8 LED Tubes IP44.

Complies with standard EN60598-1 and any other specific standards.



#### Downloads







#### Dimensions



### Gallery



#### **Physical Specification**

| Item Group        | 16 Bathroom & Mirror                   |
|-------------------|----------------------------------------|
| Family            | The Mirror 60cm Range For T8 LED Tubes |
| Order Code        | 38114GE/C                              |
| Colour            | Chrome                                 |
| Material          | Die Cast                               |
| Diffuser Material | Acrylic                                |
| Shape             | Rectangular                            |

| Length       | 620mm |
|--------------|-------|
| Width        | 70mm  |
| Height       | 80mm  |
| Surface Wall | Yes   |
| Indoor       | Yes   |

## Illumination Data

Illumination Diagram



## Packing Info

| Box Length | 65cm          |
|------------|-