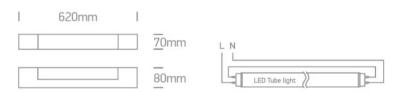

#### Dimensions

| Length       | 620mm |
|--------------|-------|
| Width        | 70mm  |
| Height       | 80mm  |
| Surface Wall | Yes   |
| Indoor       | Yes   |