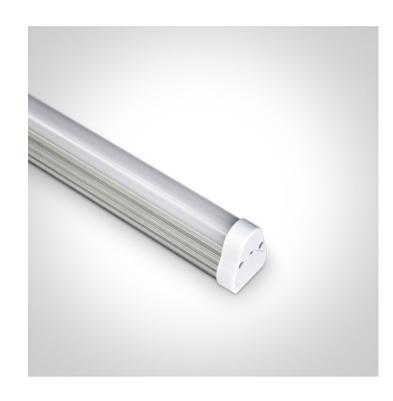

## **Product Datasheet**

08 Strips & Profiles>The 230V Solid LED Strip Aluminium + PC

38104L/W

4W 230V Solid LED Strip, IP20.

Complete with non-dimmable LED driver.

Supplied with 6cm corner cable, 50 cm power cable 1pc connector & 3 fixing clips.

## Gallery