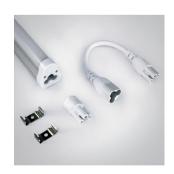

## **Product Datasheet**

08 Strips & Profiles>The 230V Solid LED Strip Aluminium + PC

38104L/W

4W 230V Solid LED Strip, IP20.

Complete with non-dimmable LED driver.

Supplied with 6cm corner cable, 50 cm power cable 1pc connector & 3 fixing clips.