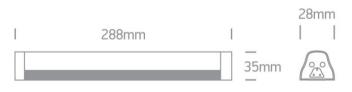

| Shape                      | Rectangular      |
|----------------------------|------------------|
| Length                     | 280mm            |
| Width                      | 28mm             |
| Height                     | 35mm             |
| Surface Ceiling            | Yes              |
| Surface Wall               | Yes              |
| Indoor                     | Yes              |
|                            |                  |
| Electrical Characteristics |                  |
| Gear                       | Built In         |
|                            |                  |
| Fitting + Driver           |                  |
| Input Voltage              | 100-240V         |
| 50 Hz                      | Yes              |
| 60 Hz                      | Yes              |
| Safety Class               |                  |
| Power(Watts)               | 4W               |
| IP Rating                  | IP20             |
| Light Source               | LED built in     |
| Dimmable                   | No               |
| F Mark                     | F                |
|                            | <u> </u>         |
| Fitting                    |                  |
| Input Type                 | Constant Current |
| Power(Watts)               | 4W               |
| IP Rating                  | IP20             |
| Light Source               | LED built in     |
|                            |                  |
| Gear                       |                  |
| Gear Type                  | Led Driver       |
| Input Voltage              | 100-240V         |
|                            |                  |