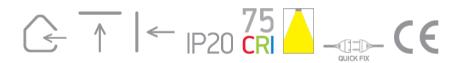

## **Physical Specification**

| Item Group        | 08 Strips & Profiles                    |
|-------------------|-----------------------------------------|
| Family            | The 230V Solid LED Strip Aluminium + PC |
| Order Code        | 38104L/W                                |
| Material          | Aluminium                               |
| Diffuser Material | PC                                      |

| Shape                      | Rectangular      |
|----------------------------|------------------|
| Length                     | 280mm            |
| Width                      | 28mm             |
| Height                     | 35mm             |
| Surface Ceiling            | Yes              |
| Surface Wall               | Yes              |
| Indoor                     | Yes              |
|                            |                  |
| Electrical Characteristics |                  |
| Gear                       | Built In         |
|                            |                  |
| Fitting + Driver           |                  |
| Input Voltage              | 100-240V         |
| 50 Hz                      | Yes              |
| 60 Hz                      | Yes              |
| Safety Class               |                  |
| Power(Watts)               | 4W               |
| IP Rating                  | IP20             |
| Light Source               | LED built in     |
| Dimmable                   | No               |
| F Mark                     | F                |
|                            | <u> </u>         |
| Fitting                    |                  |
| Input Type                 | Constant Current |
| Power(Watts)               | 4W               |
| IP Rating                  | IP20             |
| Light Source               | LED built in     |
|                            |                  |
| Gear                       |                  |
| Gear Type                  | Led Driver       |
| Input Voltage              | 100-240V         |
|                            |                  |

| 50 Hz                    | Yes           |
|--------------------------|---------------|
| 60 Hz                    | Yes           |
| Power(Watts)             | 4W            |
| Constant Current         | Yes           |
| IP Rating                | IP20          |
| Safety Class             |               |
| Dimmable                 | No            |
|                          |               |
| Illumination Data        |               |
|                          |               |
| Colour Temperature       | 3000K         |
| Lumen Output             | 280lm         |
| Light Efficiency         | 70lm/W        |
| CRI                      | 75            |
| Illumination Diagram     |               |
|                          |               |
| Packing Info             |               |
|                          |               |
| Pcs/Carton               | 50            |
| Barcode                  | 5291889031307 |
| HS Code                  | 9405409900    |
|                          |               |
| Certification & Warranty |               |
| Warranty                 | 2 Years       |
|                          |               |
| Weee Directive           | Yes           |