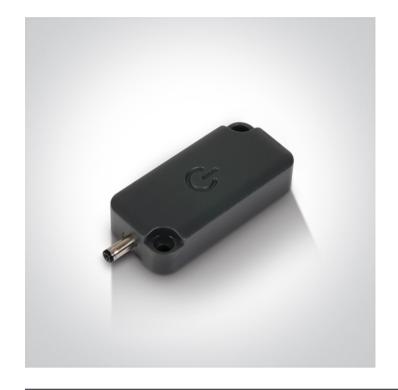

# **Product Datasheet**

www.1-light.eu

08 Strips & Profiles>The LED Shelf System Accessories

38102A

TOUCH ON/OFF AND DIMMER 60W 24V DC

Downloads

## Gallery