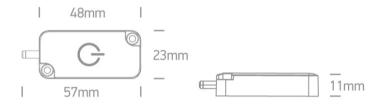

### Dimensions

#### Accessories

38105/W

| Physical Specification     |                                  |
|----------------------------|----------------------------------|
| Item Group                 | 08 Strips & Profiles             |
| Family                     | The LED Shelf System Accessories |
| Order Code                 | 38102A                           |
| Shape                      | Rectangular                      |
| Length                     | 57mm                             |
| Width                      | 23mm                             |
| Height                     | 11mm                             |
| Indoor                     | Yes                              |
|                            |                                  |
| Electrical Characteristics |                                  |
|                            |                                  |
| Gear                       | No                               |
|                            |                                  |
| Fitting + Driver           |                                  |
| Input Voltage              | 24V DC                           |
| Safety Class               |                                  |
| Power(Watts)               | 60W                              |
|                            |                                  |
| Packing Info               |                                  |
|                            |                                  |
| Pcs/Carton                 | 100                              |
| Barcode                    | 5291889038856                    |
| HS Code                    | 8536508099                       |