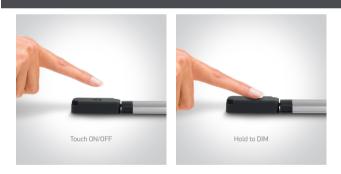

# **Product Datasheet**

www.1-light.eu

08 Strips & Profiles>The LED Shelf System Accessories

38102A

TOUCH ON/OFF AND DIMMER 60W 24V DC

Downloads