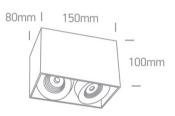

#### Dimensions

#### **Physical Specification**

| 13 Wall & Ceiling LED         |
|-------------------------------|
| Adjustable COB Ceiling Lights |
| 12208XA/W/W                   |
| White                         |
| Aluminium                     |
| Rectangular                   |
| 150mm                         |
| 80mm                          |
| 100mm                         |
| Yes                           |
| Yes                           |
| No                            |
|                               |