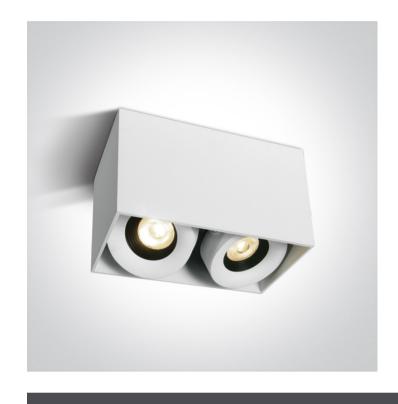

## 12208XA/W/W

2 x 8W Surface dimmable cylinder with COB LED.

Complete with 350mA constant current dimmable driver.

Complies with standard EN60598-1 and any other specific standards.

#### Dimensions

#### **Physical Specification**

| 13 Wall & Ceiling LED         |
|-------------------------------|
| Adjustable COB Ceiling Lights |
| 12208XA/W/W                   |
| White                         |
| Aluminium                     |
| Rectangular                   |
| 150mm                         |
| 80mm                          |
| 100mm                         |
| Yes                           |
| Yes                           |
| No                            |
|                               |