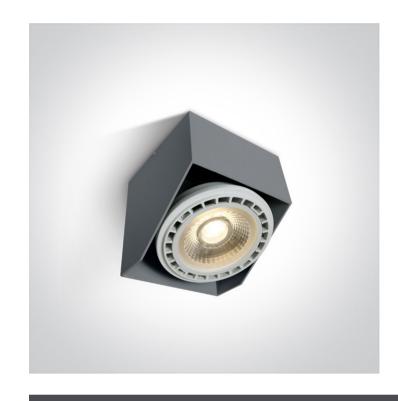

# **Product Datasheet**

12 Wall & Ceiling>Adjustable Ceiling Lights

12138G/G

75w R111 GU10 Die Cast Adjustable Ceiling Light, IP20.

Complies with standard EN60598-1 and any other specific standards.

## **Physical Specification**

| Item Group      | 12 Wall & Ceiling         |
|-----------------|---------------------------|
| Family          | Adjustable Ceiling Lights |
| Order Code      | 12138G/G                  |
| Colour          | Grey                      |
| Material        | Die Cast                  |
| Shape           | Circular                  |
| Height          | 130mm                     |
| Diameter        | 120mm                     |
| Surface Ceiling | Yes                       |
| Indoor          | Yes                       |
| Adjustable      | 1 Direction               |
|                 |                           |