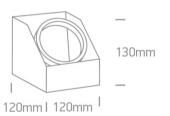

## Dimensions

## **Physical Specification**

| Item Group      | 12 Wall & Ceiling         |
|-----------------|---------------------------|
| Family          | Adjustable Ceiling Lights |
| Order Code      | 12138G/G                  |
| Colour          | Grey                      |
| Material        | Die Cast                  |
| Shape           | Circular                  |
| Height          | 130mm                     |
| Diameter        | 120mm                     |
| Surface Ceiling | Yes                       |
| Indoor          | Yes                       |
| Adjustable      | 1 Direction               |
|                 |                           |