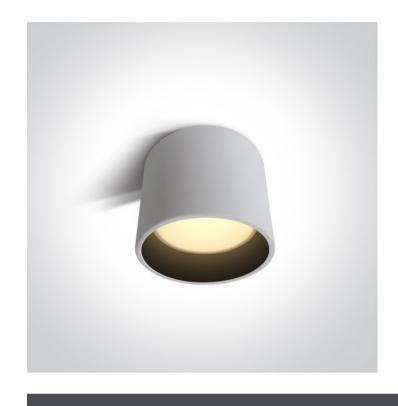

## 12115LD/W/W

15W SMD LED ceiling downlight, ideal for residential and commercial illumination.

Complete with non-dimmable LED driver.

Complies with standard EN60598-1 and any other specific standards.

Downloads

## **Physical Specification**

| Item Group      | 13 Wall & Ceiling LED       |
|-----------------|-----------------------------|
| Family          | The SMD Cylinders Aluminium |
| Order Code      | 12115LD/W/W                 |
| Colour          | White                       |
| Material        | Aluminium                   |
| Shape           | Circular                    |
| Height          | 125mm                       |
| Diameter        | 150mm                       |
| Surface Ceiling | Yes                         |
| Indoor          | Yes                         |
| Adjustable      | No                          |