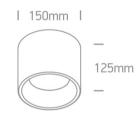

Dimensions

## **Physical Specification**

| Item Group      | 13 Wall & Ceiling LED       |
|-----------------|-----------------------------|
| Family          | The SMD Cylinders Aluminium |
| Order Code      | 12115LD/W/W                 |
| Colour          | White                       |
| Material        | Aluminium                   |
| Shape           | Circular                    |
| Height          | 125mm                       |
| Diameter        | 150mm                       |
| Surface Ceiling | Yes                         |
| Indoor          | Yes                         |
| Adjustable      | No                          |