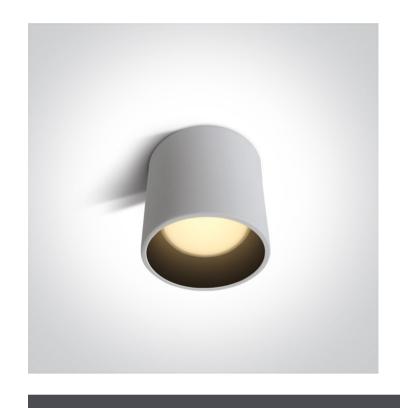

## 12107LD/W/W

7W SMD LED ceiling downlight, ideal for residential and commercial illumination.

Complete with non-dimmable LED driver.

Complies with standard EN60598-1 and any other specific standards.

Downloads

## **Physical Specification**

| Item Group      | 13 Wall & Ceiling LED       |
|-----------------|-----------------------------|
| Family          | The SMD Cylinders Aluminium |
| Order Code      | 12107LD/W/W                 |
| Colour          | White                       |
| Material        | Aluminium                   |
| Shape           | Circular                    |
| Height          | 95mm                        |
| Diameter        | 100mm                       |
| Surface Ceiling | Yes                         |
| Indoor          | Yes                         |
| Adjustable      | No                          |