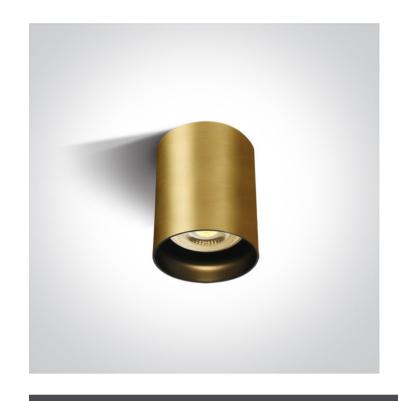

## 12105N/BBS

10W MR16 GU10 Brushed Brass cylinder downlight.

Complies with standard EN60598-1 and any other specific standards.

Downloads

Dimensions

## **Physical Specification**

| Item Group      | 12 Wall & Ceiling             |
|-----------------|-------------------------------|
| Family          | The GU10 Dark Light Aluminium |
| Order Code      | 12105N/BBS                    |
| Colour          | Brushed Brass                 |
| Material        | Aluminium                     |
| Shape           | Circular                      |
| Height          | 95mm                          |
| Diameter        | 68mm                          |
| Surface Ceiling | Yes                           |
| Indoor          | Yes                           |
| Adjustable      | No                            |