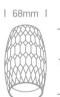

#### Dimensions

#### **Physical Specification**

| Item Group      | 12 Wall & Ceiling        |
|-----------------|--------------------------|
| Family          | The Decorative Cylinders |
| Order Code      | 12105H/BS                |
| Colour          | Brass                    |
| Material        | Aluminium                |
| Shape           | Circular                 |
| Height          | 115mm                    |
| Diameter        | 68mm                     |
| Surface Ceiling | Yes                      |
| Indoor          | Yes                      |
| Adjustable      | No                       |