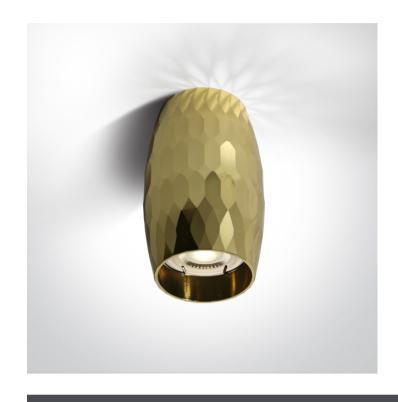

## 12105H/BS

10W MR16 GU10 Brass cylinder downlight.

Complies with standard EN60598-1 and any other specific standards.

Downloads

#### **Physical Specification**

| Item Group      | 12 Wall & Ceiling        |
|-----------------|--------------------------|
| Family          | The Decorative Cylinders |
| Order Code      | 12105H/BS                |
| Colour          | Brass                    |
| Material        | Aluminium                |
| Shape           | Circular                 |
| Height          | 115mm                    |
| Diameter        | 68mm                     |
| Surface Ceiling | Yes                      |
| Indoor          | Yes                      |
| Adjustable      | No                       |